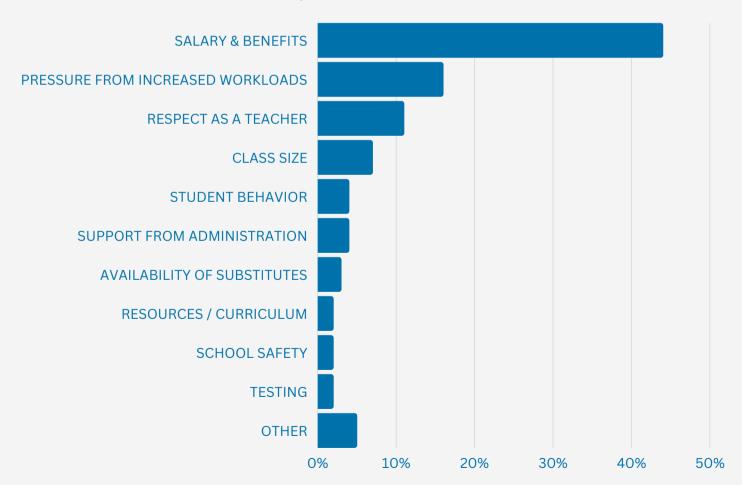

We asked Maricopa County teachers to define the factors that contribute to teacher turnover and retention. The following data was collected.

School Superintendent
Steve Watson

## TEACHER RETENTION PROJECT SURVEY 2018

The Top 5 Concerns By Grade Taught

|   | K-2                                         | 3-5                                         | 6-8                                         | 9-12                                        |
|---|---------------------------------------------|---------------------------------------------|---------------------------------------------|---------------------------------------------|
| 1 | SALARY                                      | SALARY                                      | SALARY                                      | SALARY                                      |
| 2 | CLASS SIZE                                  | PRESSURES<br>FROM<br>INCREASED<br>WORKLOADS | CLASS SIZE                                  | PRESSURES<br>FROM<br>INCREASED<br>WORKLOADS |
| 3 | PRESSURES<br>FROM<br>INCREASED<br>WORKLOADS | CLASS SIZE                                  | BENEFITS                                    | CLASS SIZE                                  |
| 4 | BENEFITS                                    | RESPECT                                     | PRESSURES<br>FROM<br>INCREASED<br>WORKLOADS | BENEFITS                                    |
| 5 | RESPECT                                     | BENEFITS                                    | RESPECT                                     | RESPECT                                     |